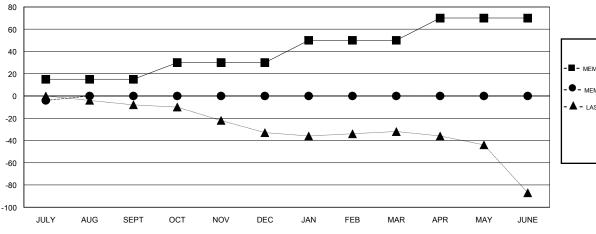

## District 5M 3

Results as of: 7/31/2019

| GMT:                         |               | L         | OCATION MINNESC | )TA           |                           |                         | GMT CA                                             |
|------------------------------|---------------|-----------|-----------------|---------------|---------------------------|-------------------------|----------------------------------------------------|
| Clubs  RESULTS FOR 2019-2020 |               |           |                 | Members       |                           |                         |                                                    |
|                              |               |           |                 |               | RESULTS FOR 2019-2020     |                         |                                                    |
| QUARTER                      | NEW CLUB GOAL | NEW CLUBS | DROPPED CLUBS   | QUARTER       | MEMBER GROWTH NET<br>GOAL | MEMBER GROWTH<br>ACTUAL | DROPPED<br>MEMBERS ACTUAL<br>(including transfers) |
| JULY/AUG/SEPT                | 0             | 0         | 1               | JULY/AUG/SEPT | 15                        | 4                       | 7                                                  |
| OCT/NOV/DEC                  | 0             | 0         | 0               | OCT/NOV/DEC   | 15                        | 0                       | 0                                                  |
| JAN/FEB/MAR                  | 0             | 0         | 0               | JAN/FEB/MAR   | 20                        | 0                       | 0                                                  |
| APR/MAY/JUNE                 | 0             | 0         | 0               | APR/MAY/JUNE  | 20                        | 0                       | 0                                                  |

| -■- MEMBER GROWTH NET GOAL        |  |
|-----------------------------------|--|
| - ● - MEMBER GROWTH ACTUAL        |  |
| - ▲ - LAST YEAR MEMBERSHIP ACTUAL |  |
|                                   |  |
|                                   |  |
|                                   |  |